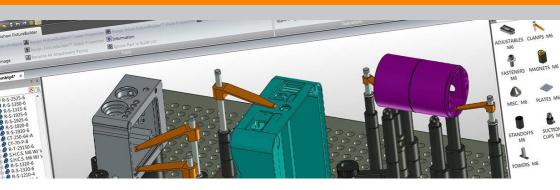

# FixtureBuilder software

FixtureBuilder is a 3D software package designed to allow the creation and documentation of metrology fixturing set-ups. It can also be used to assist with offline programming.

#### Easy to use

All standard base plates and fixturing components are conveniently organised into tabbed catalogues, grouped by component category and thread size.

### **Flexible**

Users can create bespoke fixturing set-ups and components, e.g. custom plates, and store them in user-defined libraries for future use and reference.

# Intelligent 'Drag and drop' functionality

Simply drag and drop the components onto a plate or another component. The \*SmartSnap® technology automatically aligns them while indicating the mating hole, X, Y and Z co-ordinates.

## **Full CAD compatibility**

FixtureBuilder offers the ability to import and export most common 3D CAD files. An additional translator module for CATIA, Pro/E, UGNX, Solidworks® and Inventor® is also available for purchase.