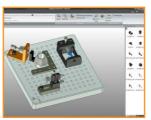

# Intelligent 'Drag and drop' functionality

Simply drag and drop the components onto a plate or another component. The \*SmartSnap® technology automatically aligns them while indicating the mating hole, X, Y and Z co-ordinates.

### Compliance and quality standards

The 'Build it' function is one of the key benefits available to all FixtureBuilder software users. It allows the automated production of a complete bill of materials and work instructions for every fixture set-up.