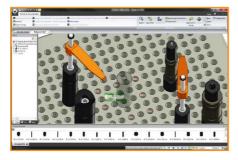

# Intelligent 'Drag and drop' functionality

Simply drag and drop the components onto a plate or another component. The \*SmartSnap® technology automatically aligns them while indicating the mating hole, X, Y and Z co-ordinates.

#### Easy to use

All standard base plates and fixturing components are conveniently organised into tabbed catalogues, grouped by component category and thread size.